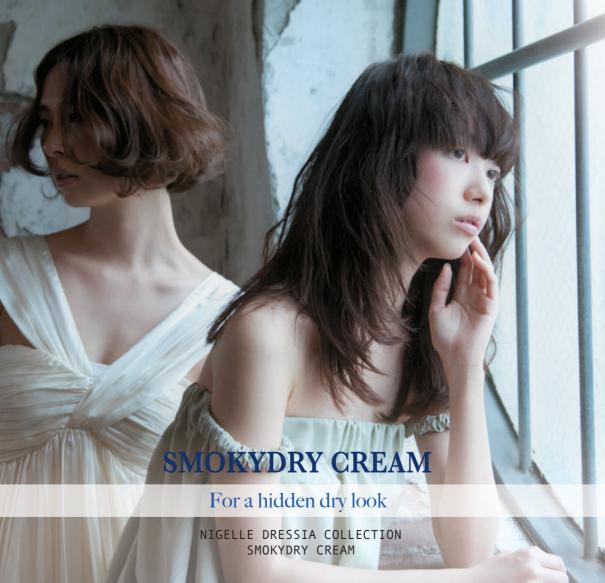

#### SMOKYDRY CREAMS STYLING

### "Dull floating feel" with dry look

Start from dry condition

Sp

Spread the Smokydry Cream on your palm and apply on whole hair from the bottom to the top by lifting it

Create floating style by lighty pinching on the top surface and fringe

Pinch the hair tips to allow air to enter to make lift and adjust the hair tips to suit

Whitish smoky texture and a light sense of float creates voluminous hair ends

NIGELLE SMOKDRY CREAM 60g

Float Powder \* (Set Component)