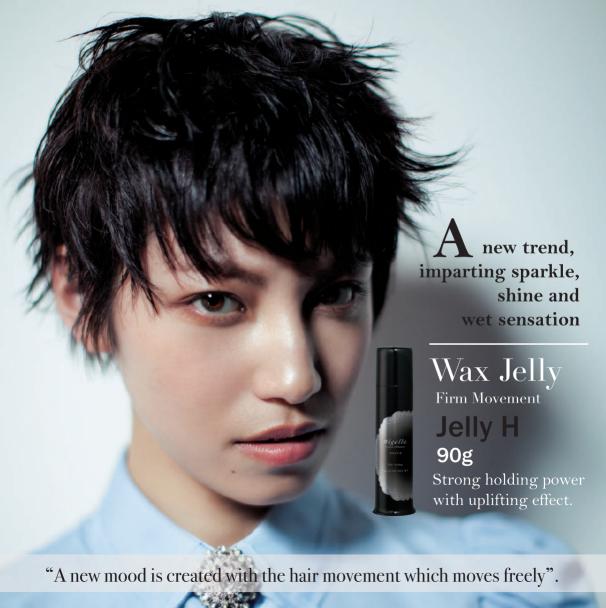

hair roots and fixed the style.



Express a well-modulated 3D feel.





#### **APPLICATION**

- 1. Take a pearl size wax and rub evenly on palm.
- 2. Apply the wax with fingertips to grasp the hair roots.
- 3. Complete the hair style as you desire.



### Create bold looking hairstyle.

# BOLD MAKE CLAY sh



• Out-standing hairstyle and bouncy hair can be created on all hair types.



• Styling last long as it will not make your hair stiff and sticky.

#### APPLICATION

1. Take just a little (slightly bigger than the size of redbean) of the Bold Make Clay sh and mix throughly with your palms, then apply from the roots to the center by quickly grasping and lifting the hair.

2. Use fingers to slide over the parts that you want it to stand out by lifting it and making it looks bouncy.