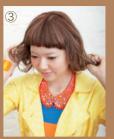

### "Dull floating feel" with dry look

Start from dry condition

Sp

Spread the Smokydry Cream on your palm and apply on whole hair from the bottom to the top by lifting it

Create floating style by lighty pinching on the top surface and fringe

Pinch the hair tips to allow air to enter to make lift and adjust the hair tips to suit

Whitish smoky texture and a light sense of float creates voluminous hair ends

NIGELLE SMOKDRY CREAM 60g

Float Powder \* (Set Component)