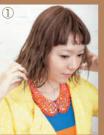

#### Airy hair with air captured in the center

Start from towel dry condition

Spread the milkream thoroughly on plam, then apply from the center of the permed hair to the tips

Do not twirl with fingers but lift the hair up and dry it by blowing the inner parts to allow air in

amount (medium) size of 0.5 pearl.

again

Estimated

Finish by applying milkream Apply once after dry

once again on the center to the tips and style it