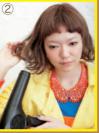

amount (medium) size of 0.5 pearl.

again

Estimated

Finish by applying milkream Apply once after dry

once again on the center to the tips and style it

### "Dull floating feel" with dry look

Start from dry condition

Sp

Spread the Smokydry Cream on your palm and apply on whole hair from the bottom to the top by lifting it

Create floating style by lighty pinching on the top surface and fringe