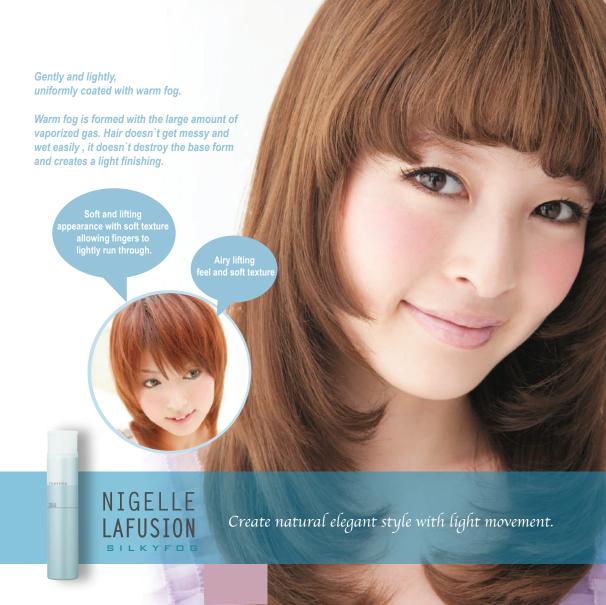

# SILKYFOG

Turning force on fog will allow it to effuse, which will also make fog easy and gentle to apply.

Moringa seed oil with high moisturizing effect moisturizes up till the hair ends, and provides lightness where the fingers can run through.

Soft Touch

Go through your hair with your fingers and spray while you move the hair below