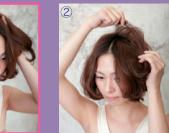

### "Dull floating feel" with dry look

Start from dry condition

Sp

Spread the Smokydry Cream on your palm and apply on whole hair from the bottom to the top by lifting it

Create floating style by lighty pinching on the top surface and fringe

Pinch the hair tips to allow air to enter to make lift and adjust the hair tips to suit

Whitish smoky texture and a light sense of float creates voluminous hair ends

NIGELLE SMOKDRY CREAM 60g

Float Powder \* (Set Component)