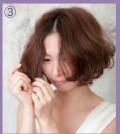

### "Dull floating feel" with dry look

Start from dry condition

Sp

Spread the Smokydry Cream on your palm and apply on whole hair from the bottom to the top by lifting it

Create floating style by lighty pinching on the top surface and fringe

Pinch the hair tips to allow air to enter to make lift and adjust the hair tips to suit

Whitish smoky texture and a light sense of float creates voluminous hair ends

NIGELLE SMOKDRY CREAM 60g

Float Powder \* (Set Component)