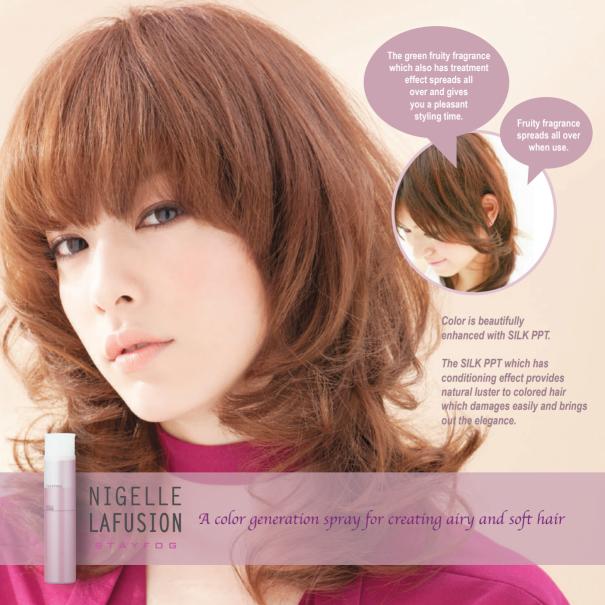

# SILKYFOG

Turning force on fog will allow it to effuse, which will also make fog easy and gentle to apply.

Moringa seed oil with high moisturizing effect moisturizes up till the hair ends, and provides lightness where the fingers can run through.

## "Stays, sustains"

It won't tangle since it doesn't get wet easily and it only stays on parts that are sprayed.

# STAYFOG

Pieces of flake will not occur during usage and it comes off from your hair when wash with shampoo.

175g

The 3 types of polymer create membrance of high elasticity with clamping force and has quick drying effect that last well.