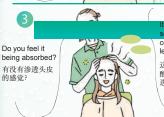

Hyaluronic Carbonated Foam Formula 配合了透明质酸透明质碳酸泡处方

Hyaluronic acid has excellent moisturizing properties. Hyaluronic carbonated foam is formed by incorporating hyaluronic acid gel with carbonated gas. The foam fizzes and spreads on the scalp, popping as it does while penetrating gradually. The experience is heightened with sound and stimulation.

带有保湿功效的透明质酸。其中配合了碳酸气体,形成透明质碳酸泡。气泡在头皮上

With Baisu Leaf Extract Balances the flora of the scalp 配合了白苏叶萃取平衡头皮的菌群

the scalp also has scalp flora. The increase of corynebacterium destroys the balance of scalp flora, resulting in several problems such as redness of the scalp and hair loss. Balancing of the scalp flora will also help lead to maintaining scalp health.