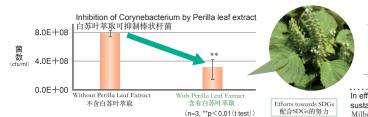

### Balancing of scalp flora with Perilla Leaf Extract. 白苏叶萃取可以使头皮菌群均衡。

Successfully extracted high concentration of compound found in perilla leaf. Perilla leaf extract is able to inhibit growth of Corynebacterium.

采用高浓度成分抽取技术、抽出白苏叶里的成分。白苏叶萃取可以抑制棒状杆菌。

Part of the Labiatae family. Use of unused, cultivated perilla leaves cultivated not involved in seed oil harvestation.

白苏Perilla leaf 一种唇形科植物。 为采取其种子油而栽培, 我们使 用了不被活用的叶子。