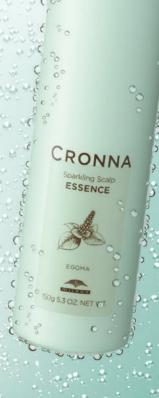

## Flora Carbonated Essence 菌群碳酸美容液

Delicate and sensitive topics regarding scalp and hair loss issues that are difficult to broach. Cronna Sparkling Essence features gradual stimulating popping, fizzy sounds and sensation. Bringing about a realistic experience that naturally leads to conversation with customers.

难以敞开的头皮和掉发问题。透过Cronna Sparkling Scalp Essence带有噼噼啪啪的气泡刺激声。 带来真实的体验感,可以自然地与客人开启聊天内容。

I'd also like to consult about my scalp but it slipped my mind once we start talking about color and design.

掉发和白发增加了。。。?想 在聊染发和造型的时候就忘了

Hyaluronic Carbonated Foam Formula 配合了透明质酸透明质碳酸泡处方

Hyaluronic acid has excellent moisturizing properties. Hyaluronic carbonated foam is formed by incorporating hyaluronic acid gel with carbonated gas. The foam fizzes and spreads on the scalp, popping as it does while penetrating gradually. The experience is heightened with sound and stimulation.

**HOW TO USE** 

- - POINT Use can upright 使用时容器必须向上
- 3