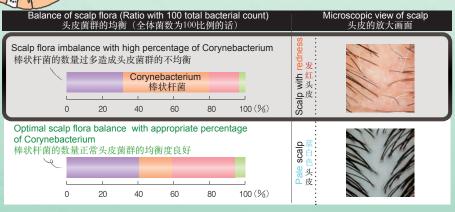

### Balance of scalp flora 头皮菌群的均衡

Imbalance of scalp flora leading to hair loss · grey hair 若被破坏,将引起掉发和白发

The scalp is the bed which nurtures healthy hair. Imbalance of scalp flora would cause redness of the scalp · increase in grey hair and hair thinning. 头皮是孕育健康头发的基础。头皮菌群被破坏后,头皮将出现发红,掉发·白发增加,发量减少等问题。

High percentage of Cory increase in hair loss · grey hair · Hair thinning

棒状杆菌的数量过多 掉发·白发增加·发量变少

Optimal scalp flora balance Prevents increase in hair loss · grey hair 头皮菌群的均衡度良好。 掉发·白发不容易增加