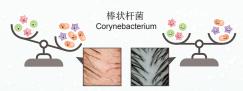

### Balance of scalp flora 头皮菌群的均衡

Imbalance of scalp flora leading to hair loss · grey hair 若被破坏,将引起掉发和白发

The scalp is the bed which nurtures healthy hair. Imbalance of scalp flora would cause redness of the scalp · increase in grey hair and hair thinning. 头皮是孕育健康头发的基础。头皮菌群被破坏后,头皮将出现发红,掉发·白发增加,发量减少等问题。

High percentage of Cory increase in hair loss · grey hair · Hair thinning

棒状杆菌的数量过多 掉发·白发增加·发量变少

Optimal scalp flora balance Prevents increase in hair loss · grey hair 头皮菌群的均衡度良好。 掉发·白发不容易增加