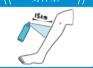

### Fresh Sherbet Shower

Before use

使用前横向摇晃瓶子。 使用的时候喷头必须向上。 On scalp 头皮上

Apply on areas of scalp and away before hand-pressing. 喷头靠近头皮约1cm左右, 用手掌按压。

On body 身体上

For body use, apply at a distance of around 15cm. Please spread

身体上距离15cm左右喷抹。 变成水雾状扩散后, 使用手掌均匀涂抹。

Guideline for application: At around 10 areas.

Please do not apply at the same area for more than 1 second as potential frostbite may occur. 避免在同一个部位持续喷抹1秒以上。可能会冻伤。

Corn-derived sebum adsorbing powder \*1 removes excess sebum keeping scalp and hair smooth.