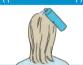

### Fresh Sherbet Shower

Before use

使用前横向摇晃瓶子。 使用的时候喷头必须向上。 On scalp 头皮上

Apply on areas of scalp and away before hand-pressing. 喷头靠近头皮约1cm左右, 用手掌按压。

On body 身体上

For body use, apply at a distance of around 15cm. Please spread