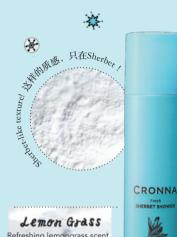

身体上距离15cm左右喷抹。 变成水雾状扩散后, 使用手掌均匀涂抹。

Guideline for application: At around 10 areas.

Please do not apply at the same area for more than 1 second as potential frostbite may occur. 避免在同一个部位持续喷抹1秒以上。可能会冻伤。

Corn-derived sebum adsorbing powder \*1 removes excess sebum keeping scalp and hair smooth.

来自玉米的粉末※1可以吸附过剩皮脂, 使头皮和头发保持柔滑。

Cronna Fresh Sherbet Shower 150g

### Refreshing lemongrass scent

deepened with ginger and basil. 清爽的柠檬草香气, 加上生姜和九层塔的浓厚香气。