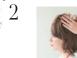

neckline. 在手掌上和手指之间均匀涂抹乳霜, 然后用手指从脸部周围的根部向颈

Use fingers to run through the roots as though you're doing an up-do hairstyle to rub in the cream. 用手指穿过发根,就好像您正在做发型一样在乳霜中揉搓一样。

Arrange with the sequence of top > middle > ends to create airy texture.

按照顶部>中间>末端的顺序排列 以创建通风的纹理。