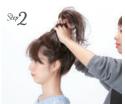

neckline. 在手掌上和手指之间均匀涂抹乳霜, 然后用手指从脸部周围的根部向颈

Use fingers to run through the roots as though you're doing an up-do hairstyle to rub in the cream. 用手指穿过发根,就好像您正在做发型一样在乳霜中揉搓一样。

Arrange with the sequence of top > middle > ends to create airy texture.

按照顶部>中间>末端的顺序排列 以创建通风的纹理。