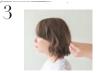

## How to use Gel Cream+如何使用 Gel Cream +

Spread cream all over the palm. Do not spread in between fingers. 将产品涂抹在手掌上。 不要散布在手指之间。

Place hand at the back in the inner section of hair and apply while moving up and down near the roots area. 将手放在头后部,在头发的内部,并在根部附近上下移动的 同时涂抹凝胶霜。

Apply the remaining on both sides, from the roots at the top to create fluffy texture. 从顶部的根部将剩余的两 面都涂上,以形成蓬松的

After applying the overall including the middle – ends, finish by adjusting the surface and ends using fingers 涂完包括中底在内的整体后 ,调整表面和手指来完成.