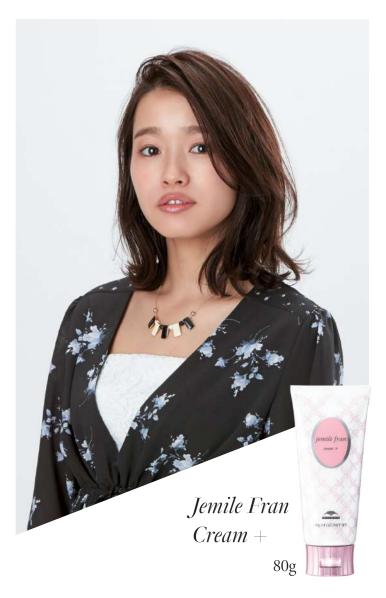

## How to use Cream+ 如何使用 Cream +

Medium: 2 pearl size 短发-2颗珍珠般 Bob: 1 1/2 pearl size Bob - 1 1/2颗珍珠般 Long:4 pearl size 长发-4颗珍珠般

Spread cream evenly on the palm and in between the fingers, then apply with fingers running over from the roots around the face area towards the

neckline. 在手掌上和手指之间均匀涂抹乳霜, 然后用手指从脸部周围的根部向颈

Use fingers to run through the roots as though you're doing an up-do hairstyle to rub in the cream. 用手指穿过发根,就好像您正在做发型一样在乳霜中揉搓一样。

Arrange with the sequence of top > middle > ends to create airy texture.

按照顶部>中间>末端的顺序排列 以创建通风的纹理。