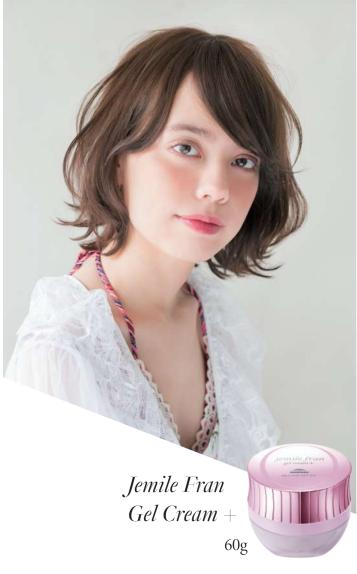

## How to use Gel Cream+如何使用 Gel Cream +

Spread cream all over the palm. Do not spread in between fingers. 将产品涂抹在手掌上。 不要散布在手指之间。

Place hand at the back in the inner section of hair and apply while moving up and down near the roots area. 将手放在头后部,在头发的内部,并在根部附近上下移动的 同时涂抹凝胶霜。

Apply the remaining on both sides, from the roots at the top to create fluffy texture. 从顶部的根部将剩余的两 面都涂上,以形成蓬松的

After applying the overall including the middle – ends, finish by adjusting the surface and ends using fingers 涂完包括中底在内的整体后 ,调整表面和手指来完成.

Short · Bob: 1 pearl size Bob - 1颗珍珠般 短发 - 1.5颗珍珠般 长发- 4颗珍珠般 Medium: 1.5 pearl size Long: 2 pearl size