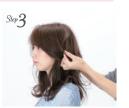

## How to use Gel Cream+如何使用 Gel Cream +

Spread cream all over the palm. Do not spread in between fingers. 将产品涂抹在手掌上。 不要散布在手指之间。

Place hand at the back in the inner section of hair and apply while moving up and down near the roots area. 将手放在头后部,在头发的内部,并在根部附近上下移动的 同时涂抹凝胶霜。

Apply the remaining on both sides, from the roots at the top to create fluffy texture. 从顶部的根部将剩余的两 面都涂上,以形成蓬松的

After applying the overall including the middle – ends, finish by adjusting the surface and ends using fingers 涂完包括中底在内的整体后 ,调整表面和手指来完成.