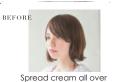

## How to use Gel Cream+如何使用 Gel Cream +

Spread cream all over the palm. Do not spread in between fingers. 将产品涂抹在手掌上。 不要散布在手指之间。

Place hand at the back in the inner section of hair and apply while moving up and down near the roots area. 将手放在头后部,在头发的内部,并在根部附近上下移动的 同时涂抹凝胶霜。