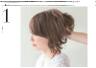

## How to use Cream+ 如何使用 Cream +

Medium: 2 pearl size 短发-2颗珍珠般 Bob: 1 1/2 pearl size Bob - 1 1/2颗珍珠般 Long:4 pearl size 长发-4颗珍珠般

Spread cream evenly on the palm and in between the fingers, then apply with fingers running over from the roots around the face area towards the

neckline. 在手掌上和手指之间均匀涂抹乳霜, 然后用手指从脸部周围的根部向颈

Use fingers to run through the roots as though you're doing an up-do hairstyle to rub in the cream. 用手指穿过发根,就好像您正在做发型一样在乳霜中揉搓一样。

Arrange with the sequence of top > middle > ends to create airy texture.