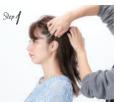

## How to use Cream+ 如何使用 Cream +

Medium: 2 pearl size 短发-2颗珍珠般 Bob: 1 1/2 pearl size Bob - 1 1/2颗珍珠般 Long:4 pearl size 长发-4颗珍珠般

Spread cream evenly on the palm and in between the fingers, then apply with fingers running over from the roots around the face area towards the

neckline. 在手掌上和手指之间均匀涂抹乳霜, 然后用手指从脸部周围的根部向颈

Use fingers to run through the roots as though you're doing an up-do hairstyle to rub in the cream. 用手指穿过发根,就好像您正在做发型一样在乳霜中揉搓一样。

Arrange with the sequence of top > middle > ends to create airy texture.