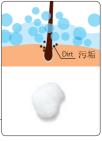

## cleansing 洗发液

IAU is a shampoo that washes the scalp cleanly and the hair smoothly with 3 types of plant-derived cleansing ingredients according to skin quality.

The fine and creamy foam spreads throughout the hair and scalp,

removes dirt and residues completely and comfortably,

and conditions the scalp clean and makes it SUPPIN hair

to easy to receive treatment every day.

IAU 是将头皮清洗干净及令头发顺滑的洗发液,有着依据肤质的3种植物萃取 洁净成分。细腻绵密的泡沫深层清洁头发和头皮,彻底且舒适地清除污垢和残 留物,保持头皮清洁让头发成为"素颜发",易于每天接受护理。