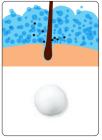

## cleansing 洗发液

IAU is a shampoo that washes the scalp cleanly and the hair smoothly with 3 types of plant-derived cleansing ingredients according to skin quality.

The fine and creamy foam spreads throughout the hair and scalp,

removes dirt and residues completely and comfortably,

and conditions the scalp clean and makes it SUPPIN hair

to easy to receive treatment every day.

IAU 是将头皮清洗干净及令头发顺滑的洗发液,有着依据肤质的3种植物萃取 洁净成分。细腻绵密的泡沫深层清洁头发和头皮,彻底且舒适地清除污垢和残 留物,保持头皮清洁让头发成为"素颜发",易于每天接受护理。