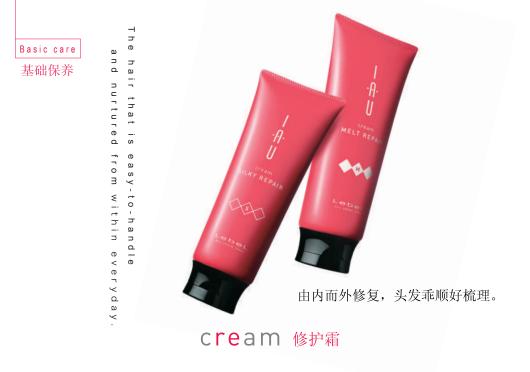

IAU 迅速及均匀地将护理成分带到发尾,避免受损发亲水性,富含保湿成分的蜂蜜和 CMC Cocktail (光泽密度成分)混合,则有效增强头发的光泽度。IAU 由内而外滋养 头发,让头发容易梳理、滑顺和亮丽。2 项产品可视护理效果选择使用

SILKY REPAIR 丝绸修复霜 S Smooth and light to the tip of the hair, easy-to-handle hair for running fingers through hair. Protective ingredient: silk PPT derivative o Fragrance of rose green 头发柔顺轻盈,手指穿梭发间易梳理。 高效成分: 蚕丝 PPT 诱导体 玫瑰芳香

Moist to the tip of the hair, easy-to-handle hair. Protective ingredient: Meadowfoam oil oFragrance of rose green 彻底滋润发尾,头发乖顺好梳理。 高效成分: 白芒花籽油 玫瑰芳香

Make colored hair soft and shinny. 让染色发柔软有光泽