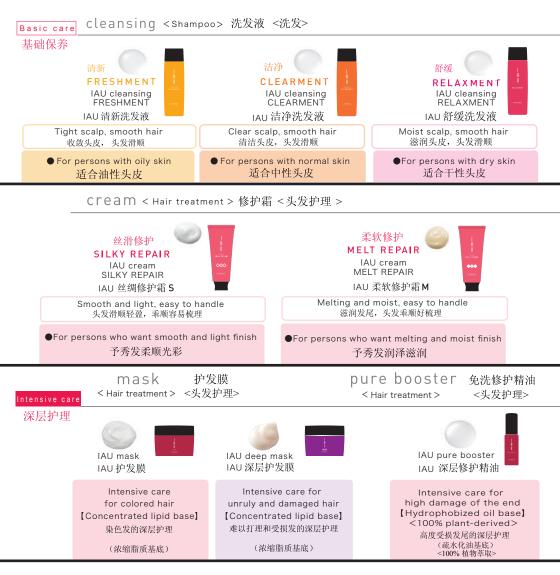

## cleansing 洗发液

IAU is a shampoo that washes the scalp cleanly and the hair smoothly with 3 types of plant-derived cleansing ingredients according to skin quality.

The fine and creamy foam spreads throughout the hair and scalp,

OSilicon free 不含化学硅油成分

| ◆<br>FRESHMENT<br>清新洗发液 | Wash oily scalps and tight finish<br>○Fragrance of grapefruit green☆Mild sensation of coolness by menthol<br>清洗油性头皮,具弹性头皮效果<br>○ 葡萄芳香☆薄荷醇所带来的舒爽清凉感 |
|-------------------------|----------------------------------------------------------------------------------------------------------------------------------------------------|
| •                       | <ul> <li>         ・         ・         ・</li></ul>                                                                                                  |
| CLEARMENT<br>洁净洗发液      | 清洗一般头皮,清爽的洗净感<br>o花卉芳香                                                                                                                             |
| RELAXMENT<br>舒缓洗发液      | Wash dry scalps moistly and moist finish<br>oFragrance of rose green<br>清洗干性头皮,具有滋润感<br>o 玫瑰芳香                                                     |

IAU 迅速及均匀地将护理成分带到发尾,避免受损发亲水性,富含保湿成分的蜂蜜和 CMC Cocktail (光泽密度成分)混合,则有效增强头发的光泽度。IAU 由内而外滋养 头发,让头发容易梳理、滑顺和亮丽。2 项产品可视护理效果选择使用

SILKY REPAIR 丝绸修复霜 S Smooth and light to the tip of the hair, easy-to-handle hair for running fingers through hair. Protective ingredient: silk PPT derivative o Fragrance of rose green 头发柔顺轻盈,手指穿梭发间易梳理。 高效成分: 蚕丝 PPT 诱导体 玫瑰芳香

Moist to the tip of the hair, easy-to-handle hair. Protective ingredient: Meadowfoam oil oFragrance of rose green 彻底滋润发尾,头发乖顺好梳理。 高效成分: 白芒花籽油 玫瑰芳香

Make colored hair soft and shinny. 让染色发柔软有光泽

### mask 护发膜

Give intensive care to colored hair that tends to be rough due to daily damage, while hydrophobizing damaged parts. The condensed lipid base including 12 types of plant-derived oils make hair soft and shinny by acting on hair from the inside and outside.

深层护理日常受到损伤而变得粗糙的染后发质,以疏水化成分在受损的地方产生作用。 12 种植物萃取的精油和浓密脂质基底,则让发质变柔软并产生光泽。

## Make unruly and damaged hair manageable all the way to the ends.

让毛燥及受损发滑顺好整理

Condition unruly hair from within which is prone to spreading due to moisture or dryness level. The condensed lipid base creates great-feeling hair all the way to the ends with intensive care while hydrophobizing damaged parts.

从内部修复因缺水或湿度过大变得膨胀的头发。当疏水化控制系统在受损的地方产 生疏水性,浓密脂质基底则将头发调整到最佳状态。

Usage After shampoo, apply it mainly at the end and then spread it to the entire hair. Leave the hair for about 3 minutes and rinse it completely. 使用方法 洗发后,以发尾为中心均匀涂抹。放置 3 分钟,彻底冲洗干净。

### pure booster 深层修护精油

This is an in-bath type treatment used before applying IAU Cream or IAU Mask for intensive hydrophobizing. It makes hair to ready to receive care ingredients. Since this is based on 100% plant-derived hydrophobizing oil, it is used especially for frizzy dry highly damaged tips that are hard to settle.

这是前期护理,在涂抹 IAU 护发素或 IAU 发膜前使用以进行深层疏水化,让修护营养成分更容易吸收。100%植物萃取的疏水化精油 适用于高度受损的毛躁发尾

- Usage It is used prior to treatment after shampoo. Take an appropriate amount on the palm and spread it to highly damaged parts of tip of hair. Without washing it away, apply IAU Cream or IAU Mask over it and then rinse it.
- 使用方法 用在洗发后,进行护发前。按压适量的免洗修护精油在手心,涂抹在发尾受损严重的 部分。不需冲水,直接使用 IAU 修护霜或 IAU 护发膜后再冲水。