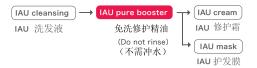

### pure booster 深层修护精油

This is an in-bath type treatment used before applying IAU Cream or IAU Mask for intensive hydrophobizing. It makes hair to ready to receive care ingredients. Since this is based on 100% plant-derived hydrophobizing oil, it is used especially for frizzy dry highly damaged tips that are hard to settle.

这是前期护理,在涂抹 IAU 护发素或 IAU 发膜前使用以进行深层疏水化,让修护营养成分更容易吸收。100%植物萃取的疏水化精油 适用于高度受损的毛躁发尾

- Usage It is used prior to treatment after shampoo. Take an appropriate amount on the palm and spread it to highly damaged parts of tip of hair. Without washing it away, apply IAU Cream or IAU Mask over it and then rinse it.
- 使用方法 用在洗发后,进行护发前。按压适量的免洗修护精油在手心,涂抹在发尾受损严重的 部分。不需冲水,直接使用 IAU 修护霜或 IAU 护发膜后再冲水。

- ◆ Use only to highly damaged parts of tip of hair. 适用于发尾严重受损部分。
- ◆ Depending on the care effect, it may increase the weight or cause stickiness. 可能增加头发的重量或让头发变得黏腻,视护理效果而定。
- ◆ Adjust its quantity and frequency according to hair type and desired finish settlement 根据发质和护理效果调节用量和护理次数。
- ♦ Measure of use quantity: about 4 pushes for medium hair(recommend to use from small amount). 建议使用量:中长发按压4下(建议从少量开始使用)