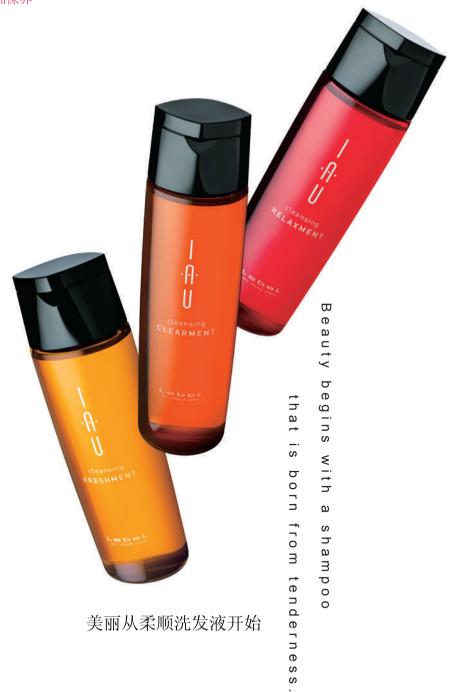

## cleansing 洗发液

IAU is a shampoo that washes the scalp cleanly and the hair smoothly with 3 types of plant-derived cleansing ingredients according to skin quality.

The fine and creamy foam spreads throughout the hair and scalp,

removes dirt and residues completely and comfortably,

and conditions the scalp clean and makes it SUPPIN hair

to easy to receive treatment every day.

IAU 是将头皮清洗干净及令头发顺滑的洗发液,有着依据肤质的3种植物萃取 洁净成分。细腻绵密的泡沫深层清洁头发和头皮,彻底且舒适地清除污垢和残 留物,保持头皮清洁让头发成为"素颜发",易于每天接受护理。

OSilicon free 不含化学硅油成分

| ◆<br>FRESHMENT<br>清新洗发液 | Wash oily scalps and tight finish<br>○Fragrance of grapefruit green☆Mild sensation of coolness by menthol<br>清洗油性头皮,具弹性头皮效果<br>○ 葡萄芳香☆薄荷醇所带来的舒爽清凉感 |
|-------------------------|----------------------------------------------------------------------------------------------------------------------------------------------------|
| •                       | <ul> <li>         ・         ・         ・</li></ul>                                                                                                  |
| CLEARMENT<br>洁净洗发液      | 清洗一般头皮,清爽的洗净感<br>o花卉芳香                                                                                                                             |
| RELAXMENT<br>舒缓洗发液      | Wash dry scalps moistly and moist finish<br>oFragrance of rose green<br>清洗干性头皮,具有滋润感<br>o 玫瑰芳香                                                     |