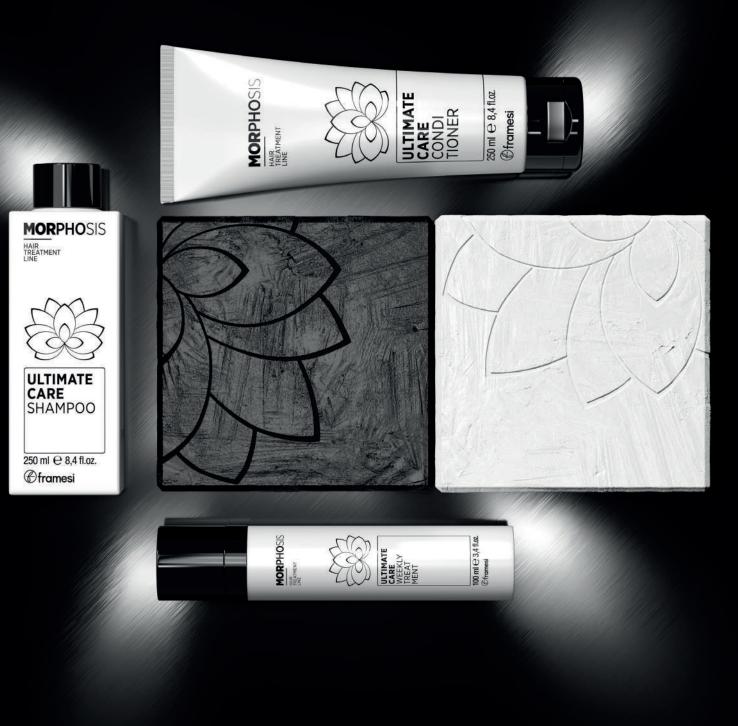

## SHAMPOO

Intensive revitalising shampoo for hair. Hydrates in depth, delicate on scalp. With Total-Care Complex\*, lotus flower extract and Color-Save technology.

250 ml bottle

## CONDITIONER

Revitalising and illuminating conditioner for hair. Its rich formula penetrates the hair fibre making it softer, silkier and nourished. With Total-Care Complex\*, lotus flower extract and Color-Save technology.

## **HOW TO USE**

Spread the product uniformly after ULTIMATE CARE SHAMPOO. Leave on for 3 minutes and rinse well. Alternate with ULTIMATE CARE WEEKLY TREATMENT once a week.

250 ml tube

## **WEEKLY TREATMENT**

Weekly treatment for total hair regeneration. With its formula, it recreates the fibre's natural hydration and hair is transformed instantly.

With Total-Care Complex\*, lotus flower extract and Color-Save technology.

#### 100 ml bottle

FOR ALL HAIR TYPES HOME TREATMENT