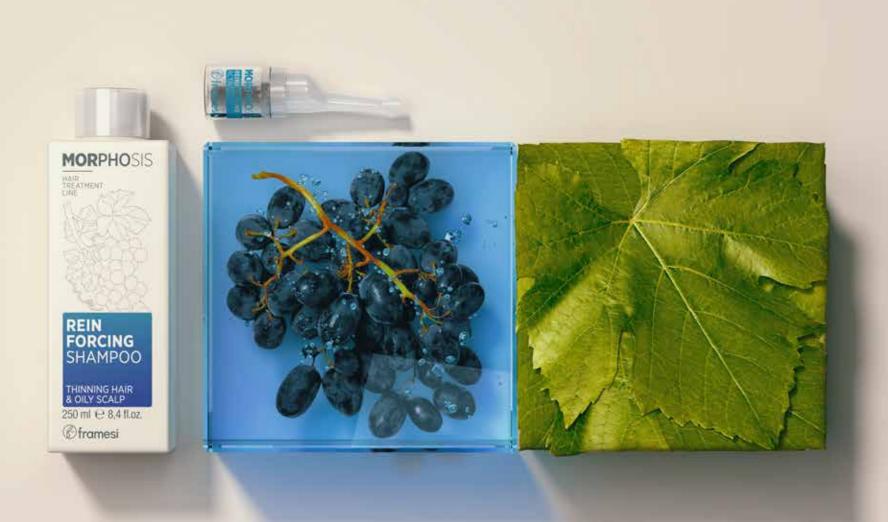

#### **MORPHOSIS REINFORCING**

REINFORCING ANTI-HAIR LOSS TREATMENT Revitalizes and gives body to thinning hair with an oily scalp

REINFORCING SHAMPOO REINFORCING ACTIVATOR

#### **MORPHOSIS REINFORCING**

EXTRACT OF VINE STEM CELLS
Favour the longevity of scalp and follicle cells

# REINFORCING ANTI-HAIR LOSS TREATMENT

Revitalizes and gives body to thinning hair with an oily scalp. Especially suited for men

Cleanses respecting the scalp's hydro-lipidic barrier and physiological pH, leaving hair with body and vitality. Especially indicated for treating men's hair, effective help in anti-hair loss treatment.