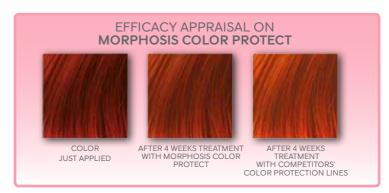

# COLOR PROTECTION TREATMENT

Prevents fading and dehydration for longer-lasting colour

Cleanses delicately and is ideal for frequent use between one colouring service and the next. Thanks to the **Corallina Officinalis** seaweed, it helps prevent cosmetic colouring from fading and makes hair more brilliant.

#### **HOW TO USE**

Towel-dry hair and apply on lengths and ends massaging delicately. Leave on for 5 minutes then rinse well and dry.

200 ml pot

Appraisal according to blind testing standards