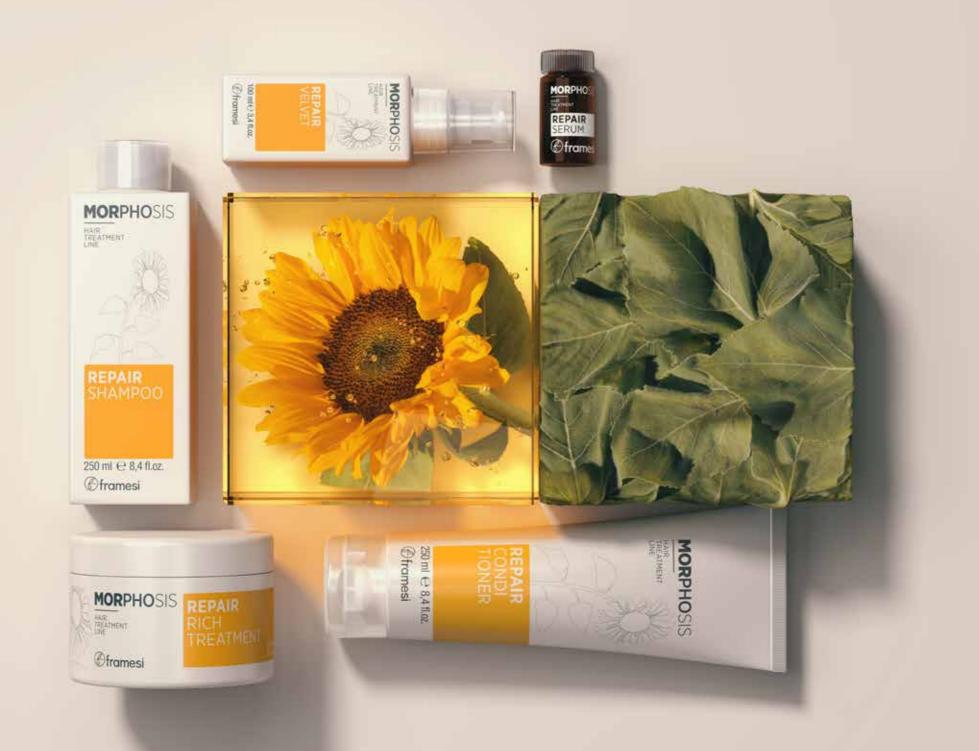

# MORPHOSIS **REPAIR**

REPAIRING, SHINING TREATMENT

Hydrates and repairs damaged, nerveless hair

Washes hair and scalp gently getting them ready for nourishing, repairing treatments. **Sunflower Seed Oil** present in the formula disentangles and leaves hair soft, shiny, with body.

#### **TEXTURE**

Pearly white fluid

#### **HOW TO USE**

Pour the shampoo in your hands and apply from roots to ends massaging for a few minutes to favour penetration of the main principles. Rinse with warm water and repeat.

250 - 1000 ml bottle

# CONDITIONER

For fine and normal hair; the right consistency for frequent use; does not weigh hair down and makes the damaged shaft silky and manageable. Perfect conditioning and protection after decolouring, straightening and permanent waving. With hydrating, protective Sunflower Seed Oil.

#### **TEXTURE**

Soft white cream

#### **HOW TO USE**

Towel-dry hair and apply the conditioner massaging delicately along lengths. Leave on for at least 5 minutes and then rinse carefully.

250 tube – 1000 ml bottle

## **RICH TREATMENT**

Mask for thick, badly exploited hair. Nourishes deep down, thanks to hair cortex reconstituting ingredients such as **Sunflower Seed Oil**, NP ceramides, almond proteins and hyaluronic acid which protects the cuticle.

#### **TEXTURE**

Shiny soft white cream

#### **HOW TO USE**

Towel-dry hair and apply to lengths and ends massaging delicately. Leave on for at least 5 minutes. Rinse well and dry.

200 ml pot

## VELVET

Disciplining, fill-up effect fluid: fills up hair pores making hair uniform, shiny, with body. Eliminates the frizz effect and facilitates styling. Based on **Sunflower Seed Oil**.

#### **TEXTURE**

White cream fluid

#### **HOW TO USE**

Towel-dry hair and apply to lengths and ends. Do not rinse and proceed to dry.

100 ml bottle

### **SERUM**

Intensive, illuminating treatment for very dry, dull, weak, nerveless hair. To be used before Repair Conditioner, Repair Rich Treatment or Repair Velvet, it nourishes and repairs hair from inside thanks to its high penetration capacity. Enriched with **Sunflower Seed Oil** that protects and hydrates.

#### **TEXTURE**

Self-heating limpid serum

#### **HOW TO USE**

Cold use: for fast, instant treatment. Towel-dry hair and spread the serum massaging. Leave the emulsion obtained on for 5 minutes and rinse well. Apply Conditioner, Rich Treatment or Velvet based on need.