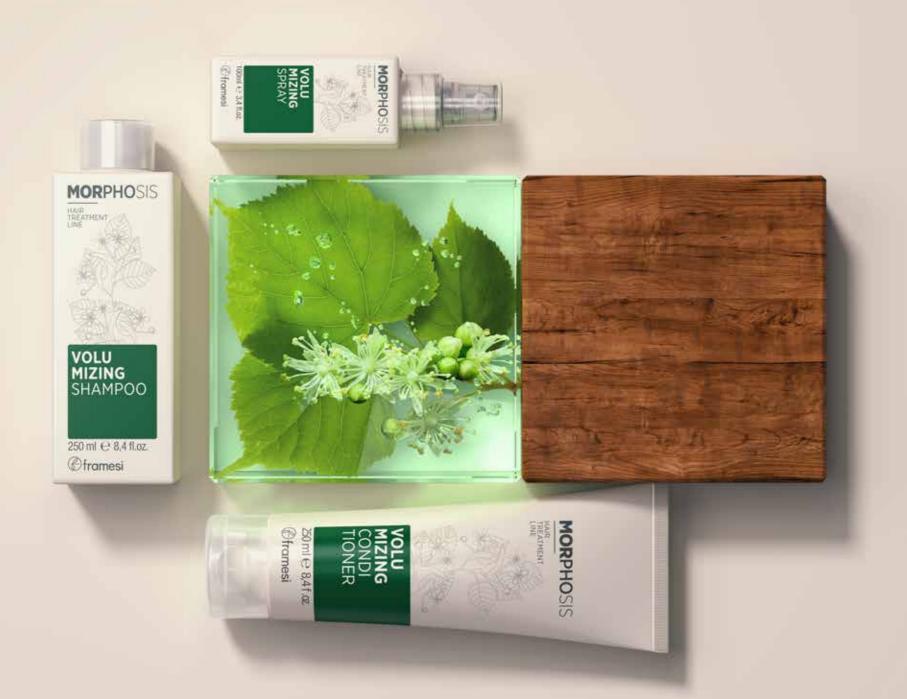

# MORPHOSIS VOLUMIZING

VOLUMIZING, ENERGIZING TREATMENT

Gives fine hair more body and makes it easier to manage

Thanks to its **Linden Extract** and almond protein, shampooing becomes a hydrating, nourishing, restructuring, and volumizing action. The antistatic effect is very important too as it eliminates that troublesome phenomenon typical of fine, dry hair.

No SLES and sulphates, gluten and parabens.

#### **TEXTURE**

Transparent, colourless fluid

#### **HOW TO USE**

Pour the shampoo between your hands and spread it over scalp and hair massaging carefully.

Rinse well with warm water and repeat the application.

250 - 1000 ml bottle

# **CONDITIONER**

Light treatment, in gel form, with no oils that could weigh hair down. Innovative in texture and ingredients, its substantivating action increases hair shaft body and consistency, making it easier to comb and style. The **Linden Extract** and almond protein, line specialities, penetrate the hair with their nourishing, hydrating main principles. **No parabens and gluten**.

#### **TEXTURE**

Semi-transparent, colourless gel

#### **HOW TO USE**

Apply after shampoo to towel-dried hair. Spread on lengths and ends and massage gently. Leave on for 2 - 3 minutes and then rinse carefully.

250 tube - 1000 ml bottle

#### **VOLUMIZING - TYPE OF HAIR**

- Fine hair
- Hair with no volume

# **SPRAY**

To volumize and shape fine hair; a product to give it body and structure without weighing it down. Formula substances make it easy to work the hair thanks to natural, lasting support. The end effect after drying is that of a full head of hair with shiny colour.

No parabens and gluten.

#### **TEXTURE**

Colourless limpid liquid

#### **HOW TO USE**

Spray uniformly on wet hair and dry without rinsing.

100 ml bottle

- Almond proteins that nourish and repair hair fibre
- Cationic and silicon polymer, helps protect hair and cosmetic colour
- Polyquaternium 11, helps fix main principles to the shaft and maintain hair with body and easy to comb
- Betaine, amino acid that nourishes and hydrates scalp and hair
- Modified starch, disentangles, hydrates and nourishes the hair without weighing it down
- Panthenol, hydrating and strengthening the shaft
- Anti-UV sun filter
- Fixative resins, coat and support the hair naturally
- Natural cationic fixative polymers, for shine and volume, fight the anti-frizz effect and electrostatic charges, to protect against humidity and the heat from hairdryer and straightening iron