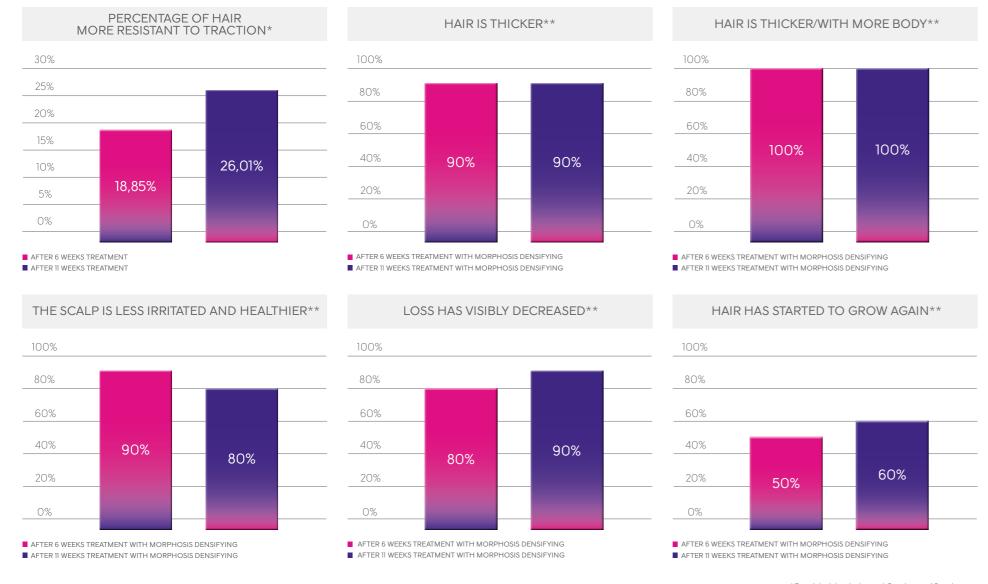

#### THE SCIENTIFIC DENSIFYING TEST

The effectiveness and self-assessment tests carried out by Eurofins of Roma, have detected top performance in the intensive MORPHOSIS DENSIFYING treatment.

#### THE SCIENTIFIC REINFORCING TEST

The effectiveness and self-assessment tests carried out by Eurofins of Roma, have detected top performance in the intensive MORPHOSIS REINFORCING treatment.

 $^{\star}$ Double blind clinical Study on 40 subjects

\*\*Self-assessment test conducted on 10 men

<sup>\*</sup>Double blind clinical Study on 40 subjects
\*\*Self-assessment test conducted on 10 women