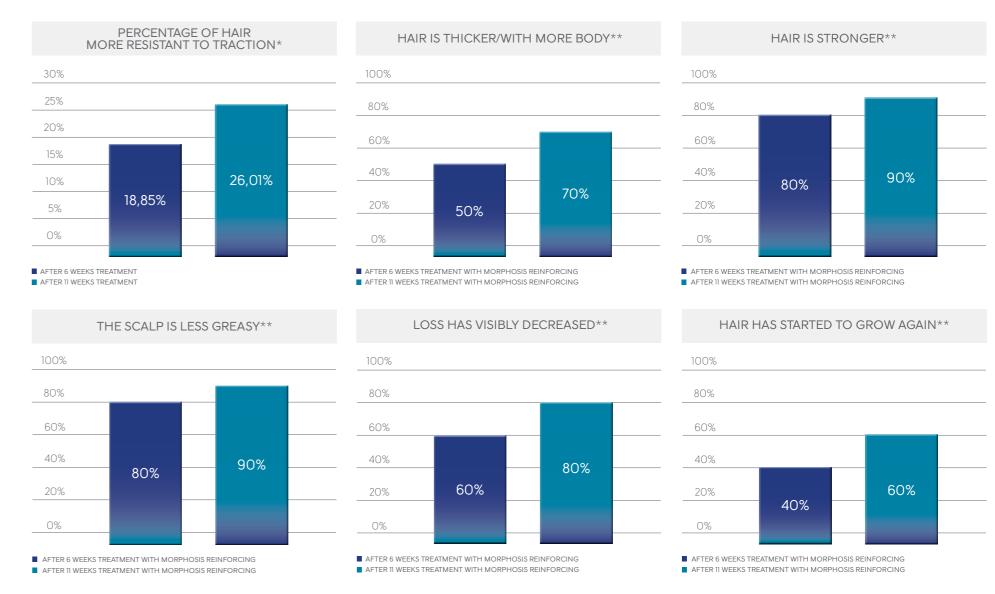

#### THE SCIENTIFIC DENSIFYING TEST

The effectiveness and self-assessment tests carried out by Eurofins of Roma, have detected top performance in the intensive MORPHOSIS DENSIFYING treatment.

#### THE SCIENTIFIC REINFORCING TEST

The effectiveness and self-assessment tests carried out by Eurofins of Roma, have detected top performance in the intensive MORPHOSIS REINFORCING treatment.

 $^{\star}$ Double blind clinical Study on 40 subjects

\*\*Self-assessment test conducted on 10 men

<sup>\*</sup>Double blind clinical Study on 40 subjects
\*\*Self-assessment test conducted on 10 women