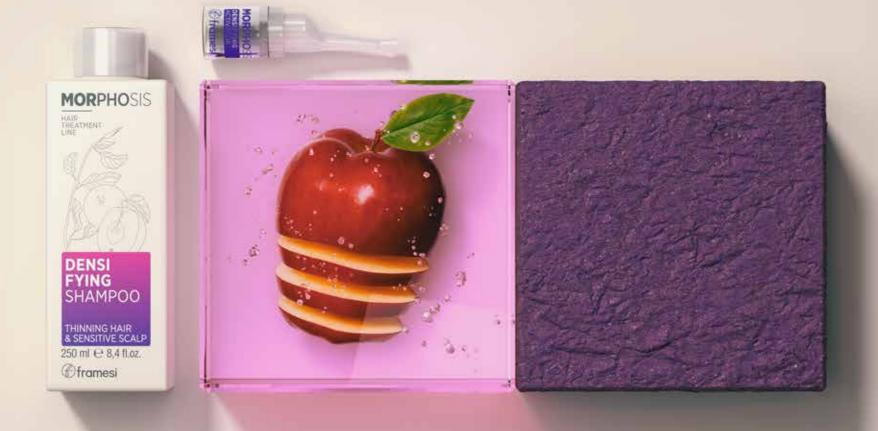

#### **MORPHOSIS DENSIFYING**

DENSIFYING ANTI-HAIR LOSS TREATMENT Densifies and texturizes thin hair with a sensitive scalp

DENSIFYING SHAMPOO DENSIFYING ACTIVATOR

#### MORPHOSIS DENSIFYING

EXTRACT OF APPLE STEM CELLS

Preserve the vitality of hair bulb and scalp cells
promoting regeneration

# DENSIFYING ANTI-HAIR LOSS TREATMENT

Densifies and texturizes thin hair with a sensitive scalp. Especially suited for women

Cleanses respecting the scalp's hydro-lipidic barrier, leaving hair soft and shiny. Especially indicated for women, effective help in anti-hair loss treatment. With Extract of Apple Stem Cells favours the longevity of scalp and follicle cells.