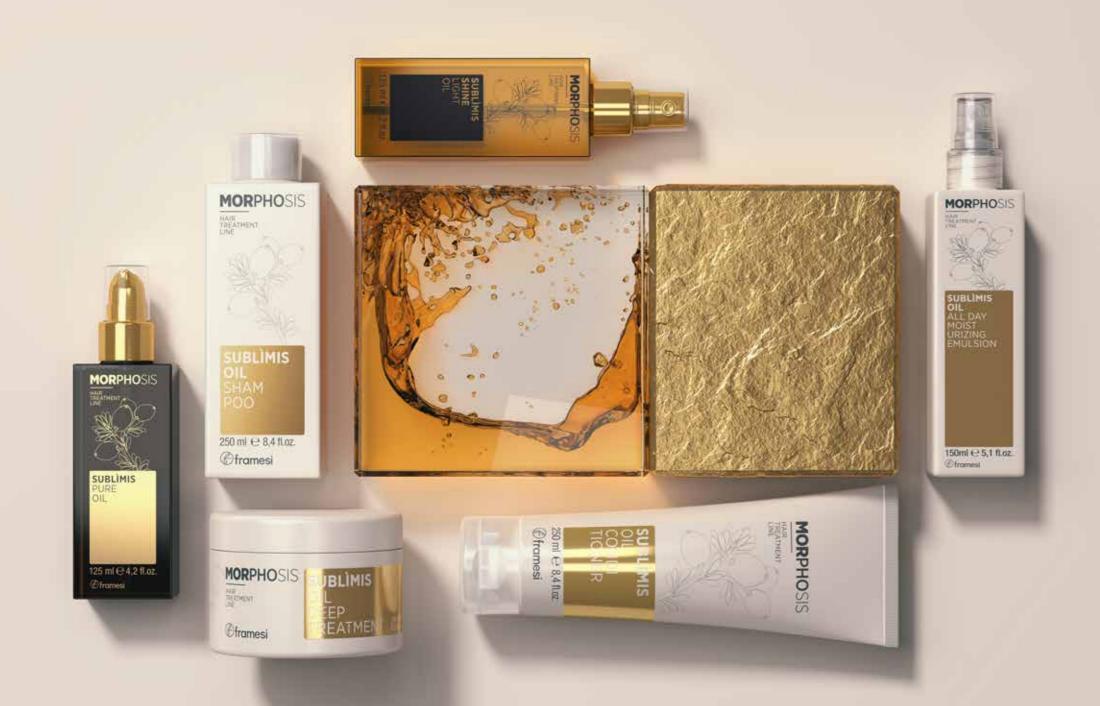

# MORPHOSIS SUBLIMIS OIL

NOURISHING, DISCIPLINING TREATMENT

Illuminates and makes hair silky with an anti-frizz effect

With 5.5 pH and delicate surfactants, it cleanses the scalp gently for hydration and softness. Its creamy, enveloping foam is rich in the marvellous properties of **Oil of Argan**.

With no SLES and sulphates, gluten and parabens.

#### **TEXTURE**

Limpid golden-yellow fluid

#### **HOW TO USE**

Massage the shampoo from roots to ends, working more on any dry areas. Leave on for a few minutes to allow the main principles to penetrate the shaft, and then rinse well with warm water. Repeat if needed.

# **CONDITIONER**

Studied for normal, fine hair; provides hydration, silkiness, softness and manageability. Its light texture penetrates the hair fibre adding all the benefits of **Oil of Argan**, without weighing lengths down.

## **DEEP TREATMENT**

A formula based on **Oil of Argan** for thick or particularly dry hair. Nourishes and reinforces, softens and illuminates. Its consistency sends main principles deep down making the reconditioning action even more effective.

### **PURE OIL**

Protective, regenerating treatment; its rich formula combines the incomparable virtues of **Oil of Argan** with a vitamin, conditioner and protective filter mix. Responds to the various needs of the different hair types: it hydrates dry hair, revitalizes treated hair, and has an anti-age action on mature hair.

## **SHINE LIGHT OIL**

An oil to shine hair and enhance colour gloss. Its ultra-light texture makes it especially suited for fine hair; it becomes docile with a new light without being weighed down. Adds a shine to all hair types. Based on **Oil of Argan**.

### **ALL DAY MOISTURE EMULSION**

Hydrating emulsion spray for hair, effective instantly. Regenerates hair fibre making hair softer, silky and easy to manage, without weighing it down. Eliminates the frizz effect. With Oil of Baobab and Oil of Argan.