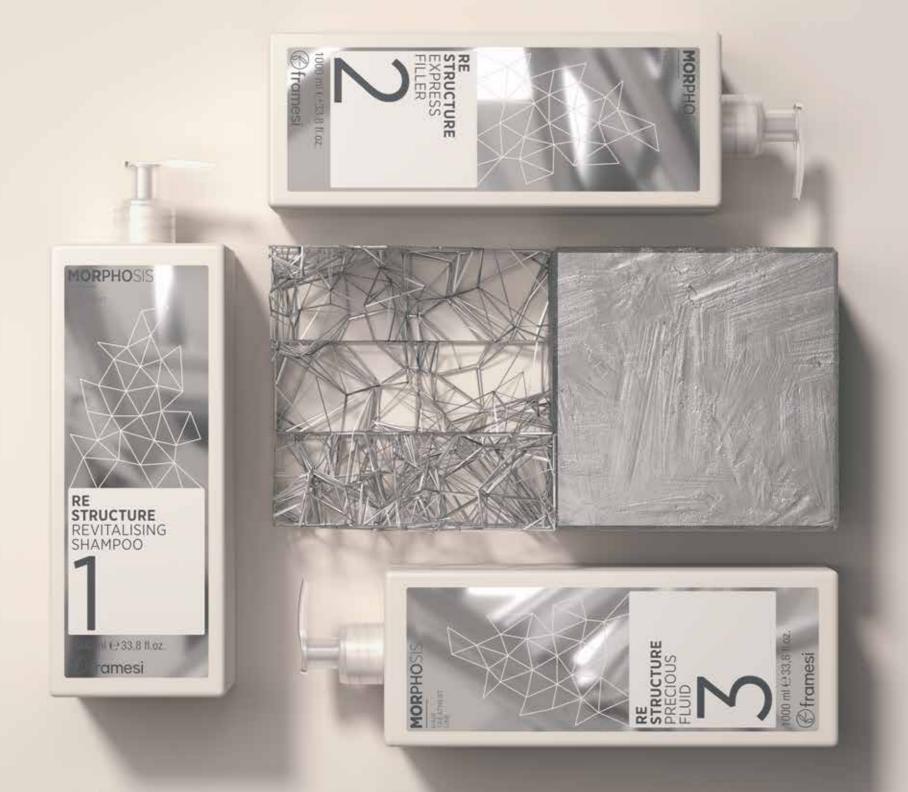

# MORPHOSIS RE-STRUCTURE EXPRESS FILLER

# TREATMENT FOR TOTAL HAIR REGENERATION

Gives damaged hair back its resistance, shine and manageability

# PHASE 1 REVITALISING SHAMPOO

Purifying, with surfactants of plant origin and acid pH. Cleanses in depth leaving the hair soft, hydrated and ready to receive regenerating main principles. With precious elements to nourish the scalp and bulb too.

# PHASE 2 **EXPRESS FILLER**

Restructuring gel to fill out and repair hair fibre in depth. Re-thickens and re-compacts shaft surface transforming texture instantly.

With no parabens.

# PHASE 3 PRECIOUS FLUID

Intensive disciplining treatment. Restores hair fibre's natural beauty and elasticity. Thanks to last generation components, smooths and re-compacts the cuticles to trap the main principles for longer-lasting benefits. Extraordinary shine and softness for hair.