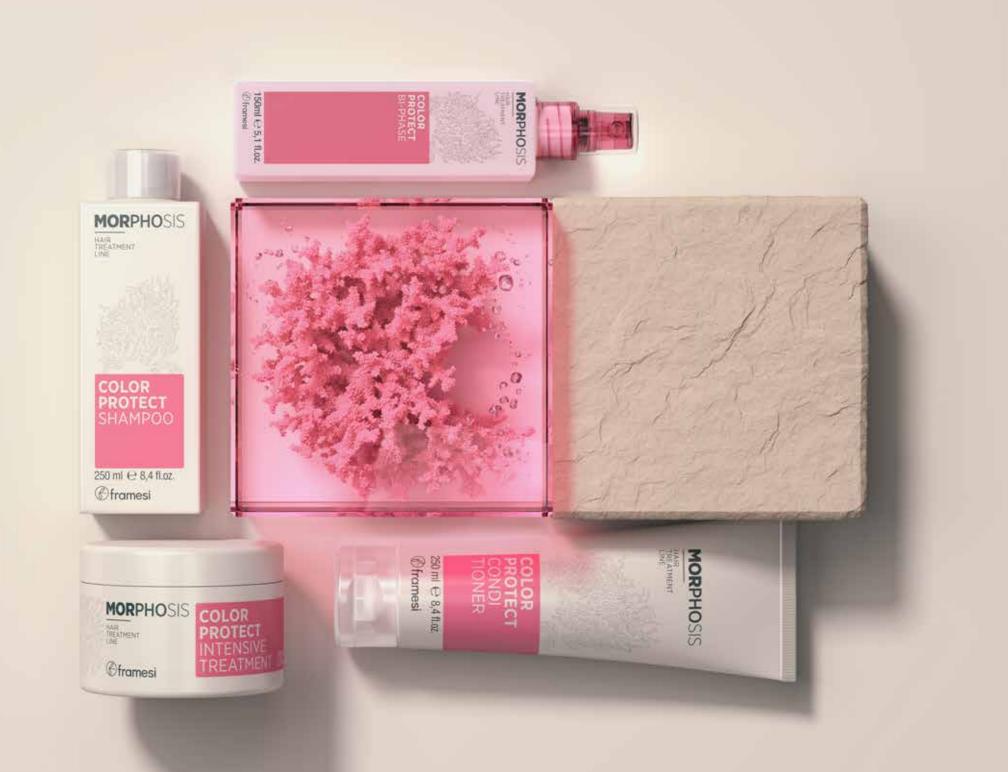

#### **MORPHOSIS COLOR PROTECT**

**COLOR PROTECTION TREATMENT** Prevents fading and dehydration for longer-lasting colour

COLOR PROTECT SHAMPOO COLOR PROTECT CONDITIONER COLOR PROTECT INTENSIVE TREATMENT COLOR PROTECT BI-PHASE

# COLOR PROTECTION TREATMENT

Prevents fading and dehydration for longer-lasting colour

Cleanses delicately and is ideal for frequent use between one colouring service and the next. Thanks to the **Corallina Officinalis** seaweed, it helps prevent cosmetic colouring from fading and makes hair more brilliant.

## **CONDITIONER**

For fine and normal hair, making it shiny, silky and soft, protecting colour and preventing fading thanks to its formula with **Corallina Officinalis**. Protects hair against hairdryer heat and straightening iron stress.

### INTENSIVE TREATMENT

For thick or particularly dry hair; nourishes and hydrates deep down making hair really soft. Its formula, enriched with **Corallina Officinalis** and Shea butter, protects hair from environmental factors, helps colour last longer keeping intensity and shine unaltered. **Gluten-free**.

### **BI-PHASE**

Bi-phase spray ideal for making colour last longer. Its silk-effect increases light refraction, valorising the intensity of cosmetic colour. Makes hair soft and hydrated without weighing it down. It performs an anti-frizz action; makes it easier to comb and protects against hairdryer and iron heat thanks to its formula with the seaweed Corallina Officinalis.