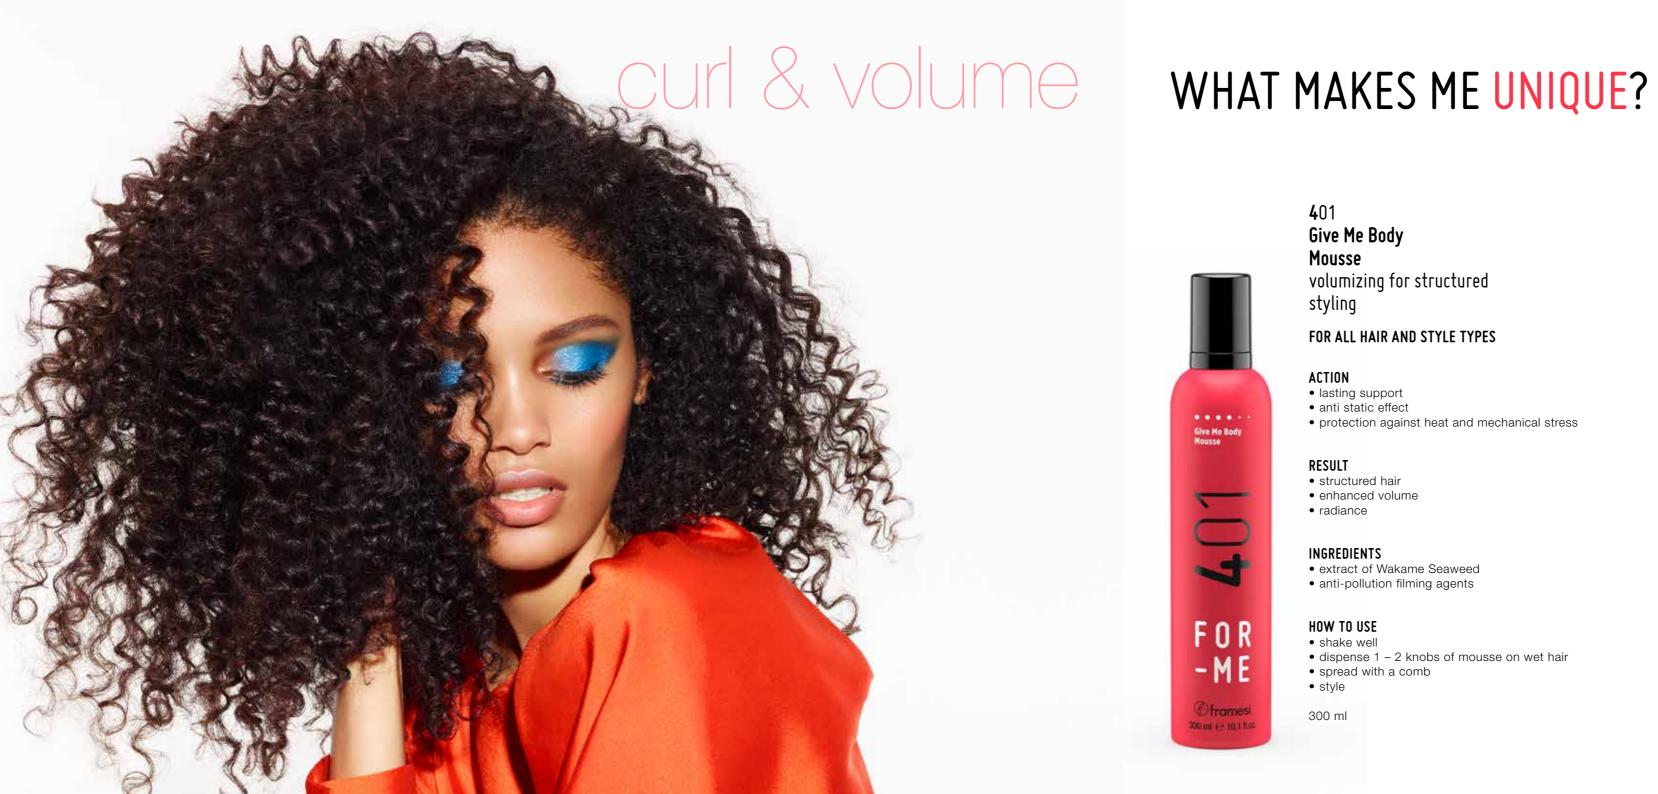

Give Me Body Mousse volumizing for structured styling

# FOR ALL HAIR AND STYLE TYPES

- lasting support
- anti static effect
- protection against heat and mechanical stress

## RESULT

- structured hair
- enhanced volume
- radiance

## INGREDIENTS

- extract of Wakame Seaweed
- anti-pollution filming agents

## HOW TO USE

- shake well
- dispense 1 2 knobs of mousse on wet hair
- spread with a comb
- style

300 ml