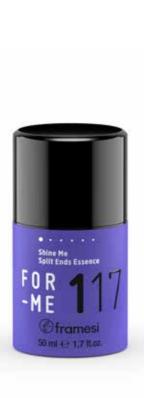

# FOR ME SPECIAL?

**Oframesi** 

**1**17 Shine Me Split Ends Essence repairs and remedies

# ACTION

- multi-function perfecting serum
- re-compacts split ends
- illuminating

# RESULT

- more uniform hair
- nourished, reinforced fiber
- disciplined styling

### INGREDIENTS

- extract of Wakame Seaweed
- repairing plant micro-keratin
- organic oil of Baobab

# HOW TO USE

- spread on towel-dried or dry hair
- end with the iron for an excellent sealing of split ends and smooth lengths

50 ml